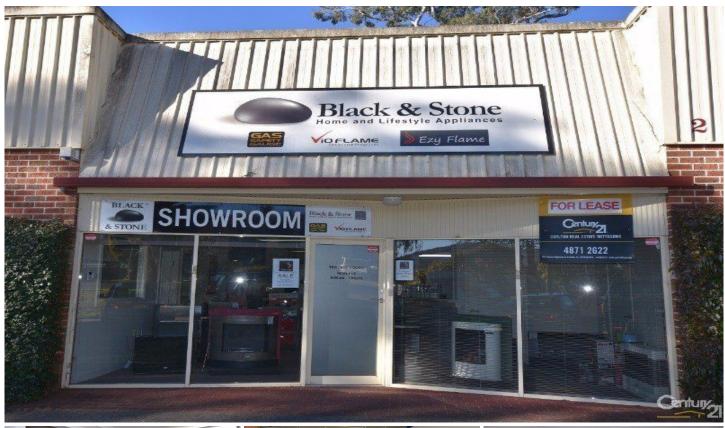

Located in popular complex, this unit offers warehouse, offices, and reception area.

The Warehouse has high roller door clearance and 3 phase power available.

Reception area with large, open and welcoming foyer, desk and ample storage is perfect for any business. The large office space is of high quality. Also featuring a large boardroom or second office.