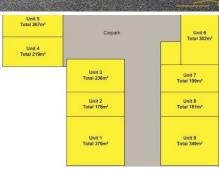

Ideal for bulky goods, professional mixed businesses, warehousing and light high- tec manufacturing.

Unit 8 Ground 150m2 Mezzanine 31m2 Total Area 181m2

This property is also offered for Sale

Building Size: 181 sqm