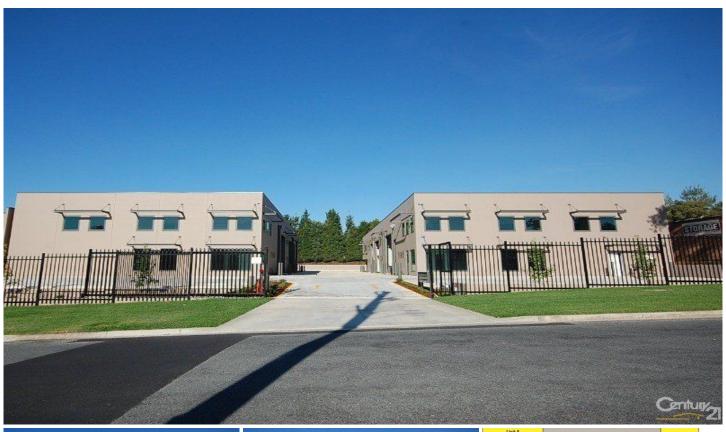

## 8/13 Lyell Street MITTAGONG NSW

Outstanding opportunity for your business to operate from an ultra modern office and warehouse situated in the hub of Mittagong zoned Industrial IN2.

This development offers 9 individual strata units on a secured site, each offering air conditioned mezzanine office, 3 phase power, modern staff amenities including shower, kitchenette and ample parking.

Ideal for bulky goods, professional mixed businesses, warehousing and light high- tec manufacturing.

Unit 8 Ground 150m2 Mezzanine 31m2 Total Area 181m2

This property is also offered for Sale

Building Size: 181 sqm