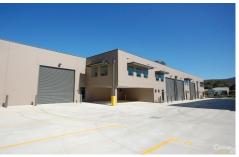

## 8/13 Lyell Street MITTAGONG NSW

Outstanding opportunity for your business to operate from an ultra modern office and warehouse situated in the hub of Mittagong zoned Industrial IN2.

This development offers 9 individual strata units on a secured site, each offering air conditioned mezzanine office, 3 phase power, modern staff amenities including shower, kitchenette and ample parking.

Ideal for bulky goods, professional mixed businesses, warehousing and light high- tec manufacturing.

Unit 8 Ground 150m2 Mezzanine 31m2 Total Area 181m2

This property is also offered for Sale

Building Size: 181 sqm