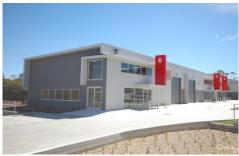

## 6/11 Pikkat Drive MITTAGONG NSW

Located at the gateway to the Southern Highlands only 600m off the freeway with great exposure.

Get in now to secure the future of your company!

- \*High quality, new modern concrete construction
- \*Great exposure to Southbound traffic
- \*Excellent presentation
- \*Easily accessible with access to off street parking
- \*Strata units
- \*210m2 floor area with LED lighting, high bay and high roller doors
- \*Flexible configuration of office, showroom or storage
- \*Each unit has their own toilet and kitchenette
- \*Perimeter security fencing
- \*Fibre Optic Internet available to development
- \*Showcase landscaping
- \*Located opposite Bunnings