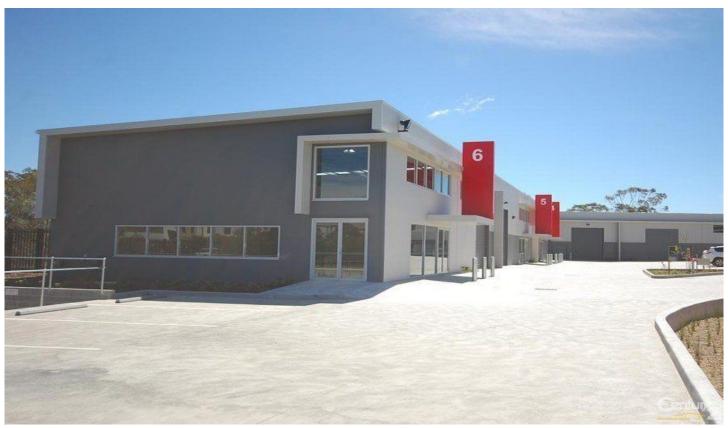

## 6/11 Pikkat Drive MITTAGONG NSW

Located at the gateway to the Southern Highlands only 600m off the freeway with great exposure.

Get in now to secure the future of your company!

- \*High quality, new modern concrete construction
- \*Great exposure to Southbound traffic
- \*Excellent presentation
- \*Easily accessible with access to off street parking
- \*Strata units
- \*210m2 floor area with LED lighting, high bay and high roller doors
- \*Flexible configuration of office, showroom or storage
- \*Each unit has their own toilet and kitchenette
- \*Perimeter security fencing
- \*Fibre Optic Internet available to development
- \*Showcase landscaping
- \*Located opposite Bunnings