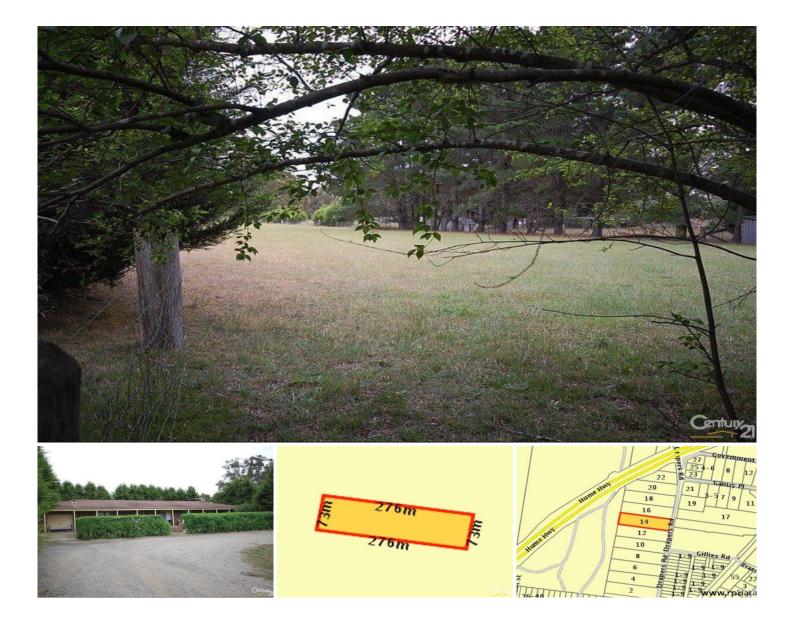

Outstanding opportunity to invest in 2ha of industrial land in Mittagong - Braemar. B double access and easy access to the freeway both North & South. Fully serviced with sewer, gas, town water and power.

This site lends itself to be developed into a small block subdivision or develop this site as part of your industrial site for your future business.

With 73m frontage & 276m depth, gently sloping to the street. The site also offers 4 bedroom residence with garaging that could be converted into offices as part of your overall development concept. Or land bank the site for the future and rent out the house until such time you are ready to plan your future development.

## Building Size : 200 sqm Land Size

- View
- : 20000 sqm
- - : https://www.carltonrealestate.com.au/sal e/nsw/southern-highlands/mittagong/co mmercial/development/5813121

Arvo Pikkat 02 4871 2622