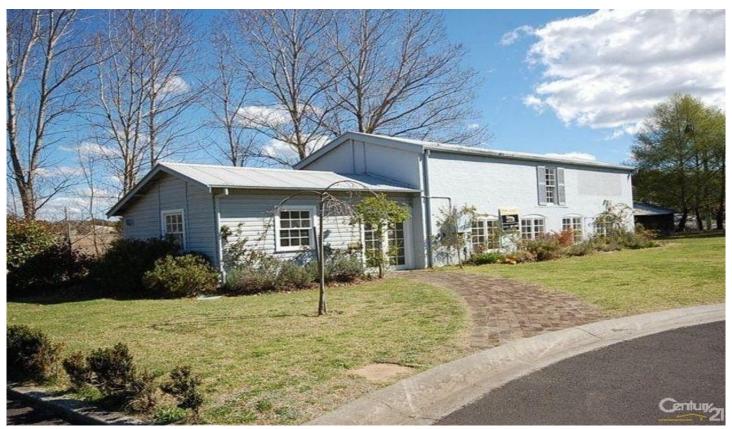

## 2/117 Old Hume Highway MITTAGONG NSW

This converted dairy is offered for lease on long or short term with ample car parking spaces available.

With 126m2 of studio/gallery the opportunities are endless.

\$1,833.33 per month including GST. 12 month lease available.

Worthy of your inspection.

Available now

Building Size: 126 sqm

View : https://www.carltonrealestate.com.au/lea

se/nsw/southern-highlands/mittagong/co