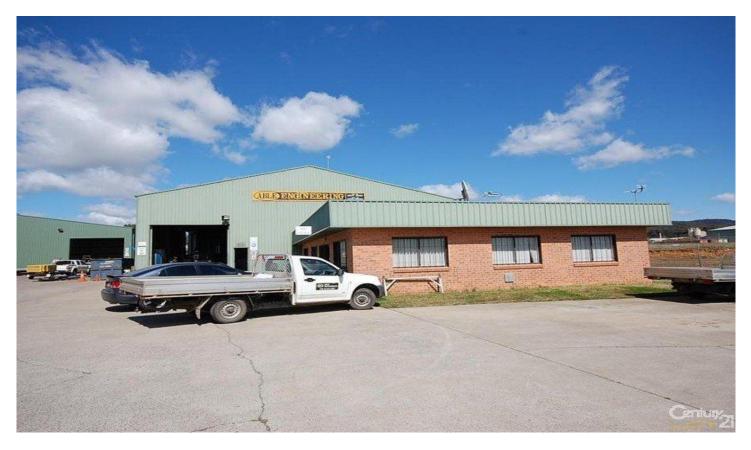

## 1/17 Gantry Place MITTAGONG NSW

Located in the popular Braemar industrial estate, this industrial unit offers many great features including reinforced concrete flooring, 4 roller doors with high clearance (approx 5 metres), 6 welding bays, 2 x 2 tonne overhead Gantry cranes, lunch room, locker room, toilets and mezzanine floor (approx 81sqm). In addition to the warehouse is an air-conditioned office with full bathroom, 3 main offices, kitchenette, reception area, boardroom, and amenities. Ample on-site parking available.

Available now!

Warehouse size: 1000sqm Office size: 187 sqm

Rent is \$1,817.30 per week inc GST.