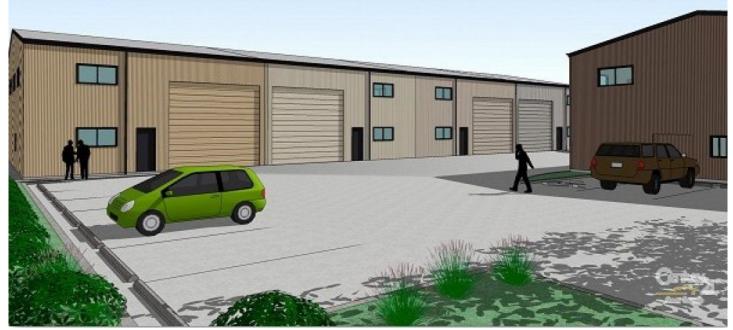

## **5 Sagewick Place MOSS VALE NSW**

Modern industrial units located in Moss Vale's new industrial estate. Ideal office and warehouse facilities or light manufacturing.

Units have high clearance access, all amenities and ample car parking.

## Sizes

Unit B with mezzanine office 282.5sqm. Without mezzanine office 230sqm

Unit D with mezzanine office 282.5sqm. Without mezzanine office 230sqm

Building Size: 230 sqm

View : https://www.carltonrealestate.com.au/lea se/nsw/southern-highlands/moss-vale/c