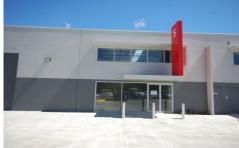

## 4/11 Pikkat Drive MITTAGONG NSW

Located at the gateway to the Southern Highlands only 600m off the freeway with great exposure.

Get in now to secure the future of your company!

- \*High quality, new modern concrete construction
- \*Great exposure to Southbound traffic
- \*Excellent presentation
- \*Easily accessible with access to off street parking
- \*Strata units
- \*210m2 floor area with LED lighting, high bay and high roller doors
- \*Flexible configuration of office, showroom or storage
- \*Each unit has their own toilet and kitchenette
- \*Perimeter security fencing
- \*Fibre Optic Internet to development
- \*Showcase landscaping
- \*Five year lease with further options