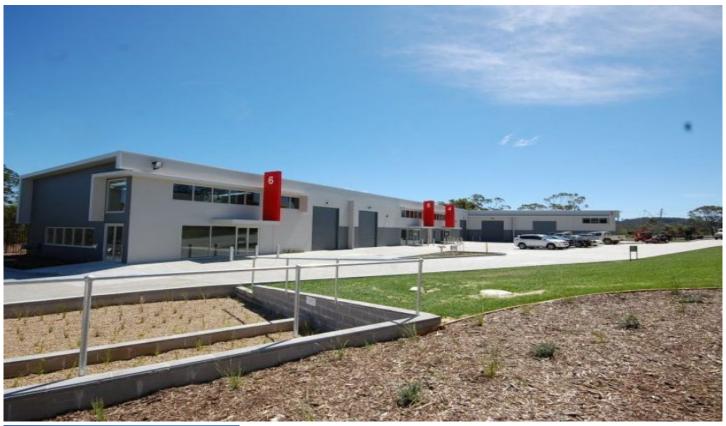

## 4/11 Pikkat Drive MITTAGONG NSW

Located at the gateway to the Southern Highlands only 600m off the freeway with great exposure.

Get in now to secure the future of your company!

- \*High quality, new modern concrete construction
- \*Great exposure to Southbound traffic
- \*Excellent presentation
- \*Easily accessible with access to off street parking
- \*Strata units
- \*210m2 floor area with LED lighting, high bay and high roller doors
- \*Flexible configuration of office, showroom or storage
- \*Each unit has their own toilet and kitchenette
- \*Perimeter security fencing
- \*Fibre Optic Internet to development
- \*Showcase landscaping
- \*Five year lease with further options