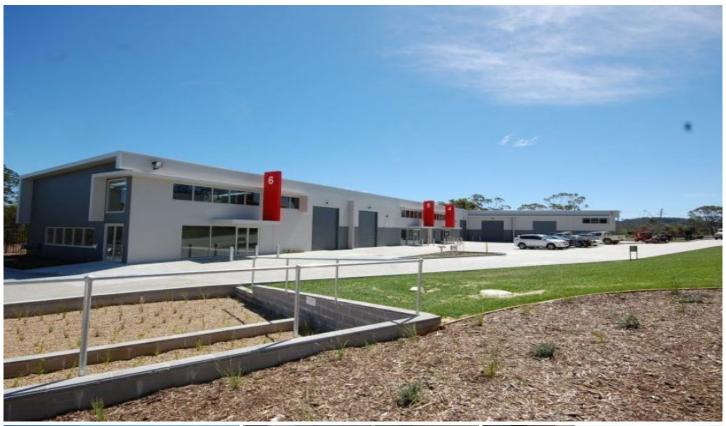

Located at the gateway to the Southern Highlands only 600m off the freeway with great exposure.

Get in now to secure the future of your company!

\*High quality, new modern concrete construction

- \*Great exposure to Southbound traffic
- \*Excellent presentation
- \*Easily accessible with access to off street parking
- \*Strata units
- \*210m2 floor area with LED lighting, high bay and high roller doors
- \*Flexible configuration of office, showroom or storage
- \*Each unit has their own toilet and kitchenette
- \*Perimeter security fencing
- \*Fibre Optic Internet to development
- \*Show case landscaping
- \*Five year lease with further options